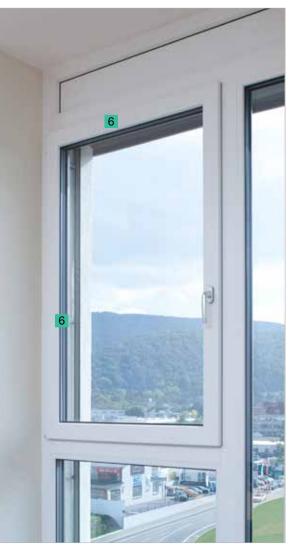

## 2 Six-chambered frame

Provides unmatched thermal insulation, to the level of German Passivhaus standards

- Integrated reinforcement system with "ladder-shapped" screw channels Provides stiffness, stability and secure hardware attachment
- 4 Innovative compression-seal technology
  Reduces closing pressure significantly, making window operation easy and extending the service life
- 5 2 3/32 in (53 mm) glazing channel
  Accommodates a wide glazing range, increasing both thermal and acoustical
- 6 Multiple locking points surrounding the sash Provide extra security and tighter seal against sound, air and water infiltration