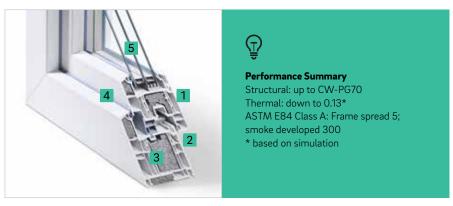

## 1 Profile core

Ensures excellent stability and torsional rigidity making it possible to build larger windows without steel reinforcement

## 2 Six-chambered frame

Provides unmatched thermal insulation, to the level of German Passivhaus standards

- Integrated reinforcement system with "ladder-shapped" screw channels Provides stiffness, stability and secure hardware attachment
- 4 Innovative compression-seal technology
  Reduces closing pressure significantly, making window operation easy and extending the service life
- 5 2 3/32 in (53 mm) glazing channel
  Accommodates a wide glazing range, increasing both thermal and acoustical
- 6 Multiple locking points surrounding the sash Provide extra security and tighter seal against sound, air and water infiltration